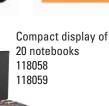

## "Unlimited" Pocket Notebooks

- Sheets/Pages: 60/120
- Paper/Color: 80g/Ultra White
- · Fountain pen and marker friendly
- Super smooth, acid-free, pH neutral
- · Graph or lined, orange or black covers
- · Coated soft cover back and front
- Glued spine, round corners
- · Perforated pages for easy removal
- Point-of-sale cardboard display available with 10 each, orange and black covers

| L | ined - Orange     | 3 ½ x 5 ½ (A6) | 1180590 | 10 |
|---|-------------------|----------------|---------|----|
| E | Black             |                | 118059B | 10 |
| L | ined 10 Orange +  | 10 Black       | 118059  | 20 |
|   | Graph - 10 Orange | + 10 Black     | 118058  | 20 |