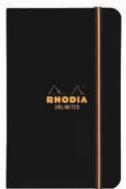

## "Unlimited" Pocket Notebooks

- Sheets/Pages: 60/120
- Paper/Color: 80g/Ultra White
- · Fountain pen and marker friendly
- Super smooth, acid-free, pH neutral
- · Graph or lined, orange or black covers
- · Coated soft cover back and front
- Glued spine, round corners
- · Perforated pages for easy removal
- Point-of-sale cardboard display available with 10 each, orange and black covers

| L | ined - Orange     | 3 ½ x 5 ½ (A6) | 1180590 | 10 |
|---|-------------------|----------------|---------|----|
| E | Black             |                | 118059B | 10 |
| L | ined 10 Orange +  | 10 Black       | 118059  | 20 |
|   | Graph - 10 Orange | + 10 Black     | 118058  | 20 |

Bicolor elastic Micro-perforated closure sheets

Glued spine

Double ruled margin at the top

Orange with black inner cover or black with orange inner cover