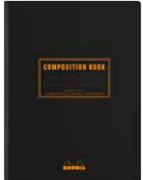

## Rhodia Composition Notebook

Rhodia's Composition Book features all of what you love about the classic composition book but now featuring the best writing paper in the world and with the iconic orange and black covers.

- Sheets/Pages: 80/160
- Paper/Color: 80g/Ultra White
- Fountain pen and marker friendly
- Super smooth, acid-free, pH neutral
- Canvas-back thread bound, lays flat
- College-ruled lined with margins or graph