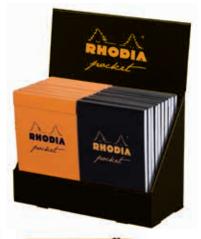

## Rhodia Pocket Notepad

Carry with you anywhere and any time. This ultra-portable notepad is light as a feather and fits in any pocket or bag.

- Sheets/Pages: 40/80
- Layout: 5mm interval dots
- Paper/Color: 80g/Ultra White
- Fountain pen and marker friendly
- · Super smooth, acid-free, pH neutral
- Micro-perforated for easy and clean removal
- Water resistent cover
- Free point of sale display when you order 20 pocket notepads.

| Description | Size    | Reference Case Pack |
|-------------|---------|---------------------|
| Orange      | 3 x 4 ¾ | 8559 10             |
| Black       |         | 8558 10             |