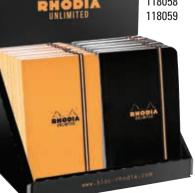

## "Unlimited" Pocket Notebooks

- Sheets/Pages: 60/120
- Paper/Color: 80g/Ultra White
- · Fountain pen and marker friendly
- Super smooth, acid-free, pH neutral
- · Graph or lined, orange or black covers
- · Coated soft cover back and front
- Glued spine, round corners
- · Perforated pages for easy removal
- Point-of-sale cardboard display available with 10 each, orange and black covers

| L | ined - Orange     | 3 ½ x 5 ½ (A6) | 1180590 | 10 |
|---|-------------------|----------------|---------|----|
| E | Black             |                | 118059B | 10 |
| L | ined 10 Orange +  | 10 Black       | 118059  | 20 |
|   | Graph - 10 Orange | + 10 Black     | 118058  | 20 |