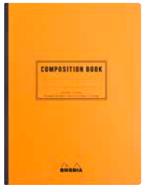

## Rhodia Composition Notebook

Rhodia's Composition Book features all of what you love about the classic composition book but now featuring the best writing paper in the world and with the iconic orange and black covers.

- Sheets/Pages: 80/160
- Paper/Color: 80g/Ultra White
- Fountain pen and marker friendly
- Super smooth, acid-free, pH neutral
- Canvas-back thread bound, lays flat
- College-ruled lined with margins or graph