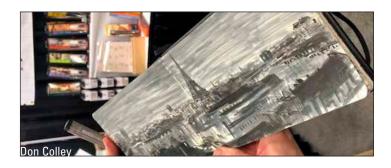

## Webnotebooks

Popularly referred to as 'Webbies', with their distinctive cover and modern look, in black, orange, or silver, Webbies are the best journal for fountain pen users and everyday note taking.

## Webnotebooks "Landscape"

Landscape oriented journal or sketchbook with the same paper and cover as traditional Webbies. Makes a great guest book. Includes ribbon marker and inner pocket.

| Cover Size     | Blank  | Case Pack |  |
|----------------|--------|-----------|--|
| 5 ½ x 8 ¼ (A5) | 118178 | 5         |  |
|                | 118179 | 5         |  |